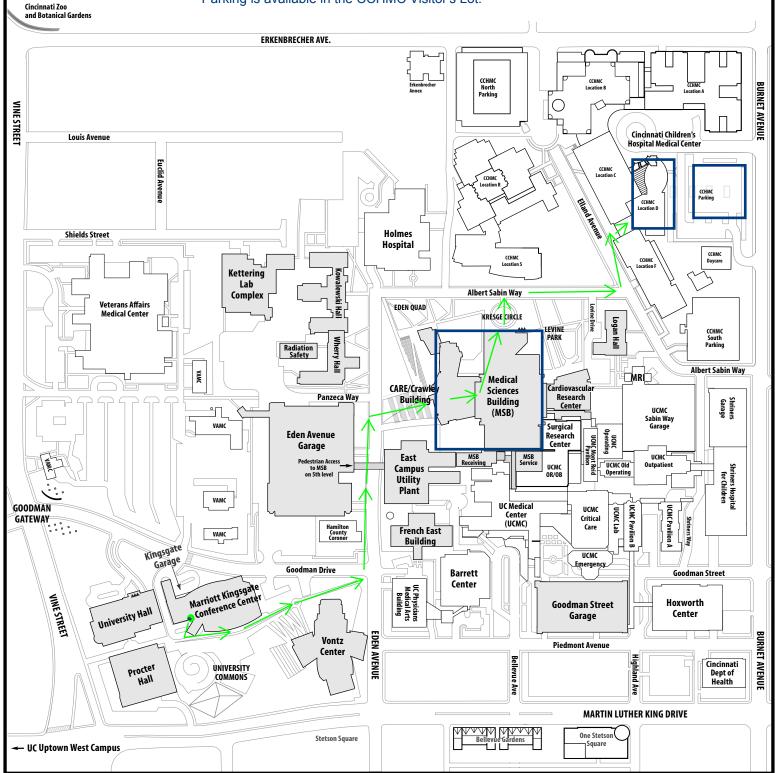

## ACE Annual Meeting Walking Map

The Kingsgate Marriott is about a 10 minute walk from the Medical Sciences Building (MSB). Take a left out of the Kingsgate and walk along the pathway to get to the street. Once on Eden Avenue, you can walk up the steps to enter the MSB Lobby and through the building to reach the Kresge Auditorium and classrooms. Registration will be outside the Kresge Auditorium.

Most programming will be located in the MSB, however there are some pieces of programming that will be in the Cincinnati Children's Hospital Medical Center (CCHMC)- Location D.

The Sabin Auditorium is located in CCHMC Location D Level 1.

Parking is available in the CCHMC Visitor's Lot.